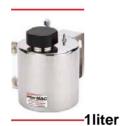

## - Ink Supply System: Stainless steel

Keypad

#### **Description**

| Marking distance | 25mm (Max.)                                                      |
|------------------|------------------------------------------------------------------|
| Marking speed    | 2 Meters per Second                                              |
| Dot size         | 1.2-3.5 mm (a diameter)                                          |
| Type of Ink Jet  | Drop On Demand                                                   |
| Marker Weight    | 70g                                                              |
| Nozzle open time | 1 Hours                                                          |
| Power            | 100-240V, 50/60Hz, 40W                                           |
| Input Signal     | DC24V Photocell,110 signal, Speed Encoder                        |
| Basic Function   | Delay, Speed & Dot Size, Purge                                   |
| Interface        | KEY PAD: RS485                                                   |
| Ink Container    | 1 Liter SUS Ink (container (Option: 2.5, 5 Liters and 14 Liters) |
| Inks             | MEK Base "P" type                                                |
| The color of Ink | Black, Blue, Red, Green, White, Yellow                           |