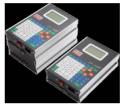

y technology of valve **Key Features** Auto cleaning function Non-contact jet method on ink nozzle Dot & Line marking

### **Product Info**

maccell T3+ Marker adapted Drop On Demand(DOD) Technology, is the non<ontact dot and line marking device at high print speed especially for error detecting purpose. The valve and nozzle have been designed to minimize nozzle blocking. It also includes the adjusting device which can control ink volume minutely.

In addition, maccell T3+ Marker can be easily applied to various industrial site such as specialty film, semiconductor, auto insertion machine, vision machine, pipe manufacturing and etc.



### — Cases



Cutting pattern marking Pipe color marking SUS Pipe Security marking PCB Fault detection marking

## - Ink Supply System: Stainless steel





Keypad

## Specifications

#### Items

#### **Description**

| Marking distance | 25mm (Max.)                                                      |
|------------------|------------------------------------------------------------------|
| Marking speed    | 2 Meters per Second                                              |
| Dot size         | 1.2-3.5 mm (a diameter)                                          |
| Type of Ink Jet  | Drop On Demand                                                   |
| Marker Weight    | 70g                                                              |
| Nozzle open time | 1 Hours                                                          |
| Power            | 100-240V, 50/60Hz, 40W                                           |
| Input Signal     | DC24V Photoc