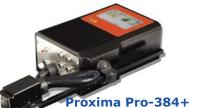

# Proxima PRO-384 Hi-Res Printing Systems

### PrintJet Introduces the NEW & Improved Proxima Pro-384 User-Friendly, High Resolution Inkjet Printer

- Easy Set-up & Installation
- P-384 (52mm) Xaar Piezo Printhead Technology
- User Friendly Software PJ-S300
- Bar Code Printing
- Multi-Language Support
- Porous and Non-Porous Ink
- Automatic Self-priming
- Fast Message Editing and Transmission Via USB
- Maintenace Free No Consumable Parts
- Network Printing up to 4 Printers with PC or PJ2001 Controller