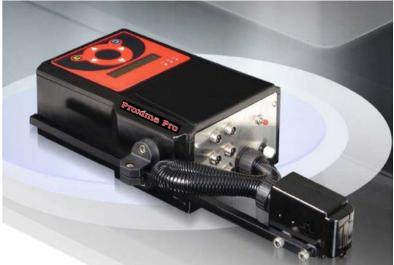

# Proxima PRO-384 Hi-Res Printing Systems

### PrintJet Introduces the NEW & Improved Proxima Pro-384 User-Friendly, High Resolution Inkjet Printer

- Easy Set-up & Installation
- P-384 (52mm) Xaar Piezo Printhead Technology
- User Friendly Software PJ-S300
- Bar Code Printing
- Multi-Language Support
- Porous and Non-Porous Ink
- Automatic Self-priming
- Fast Message Editing and Transmission Via USB
- Maintenace Free No Consumable Parts
- Network Printing up to 4 Printers with PC or PJ2001 Controller

#### Aluminum Case

#### **Unique Features:**

- System Back-up Feature
- No Mess Unique Drainage System
- Prints on Porous or Non-Pourous
  Substrates
- Self-Cleaning Printhead Nozzle
- Unlimited USB Memory
- Reliable EMI/EMS Certification

#### Accessories:

- Swing Arm PrintHead Protection
- Low Ink Alarm
- Pre-Purge For Quick Dry Application
- External Encoder

With 4.3" Touch Screen

Please visit our website: www.printjet.net 2421 North Court Street Rockford, IL 61103 PH 815-877-7511 Fax 815-877-7621